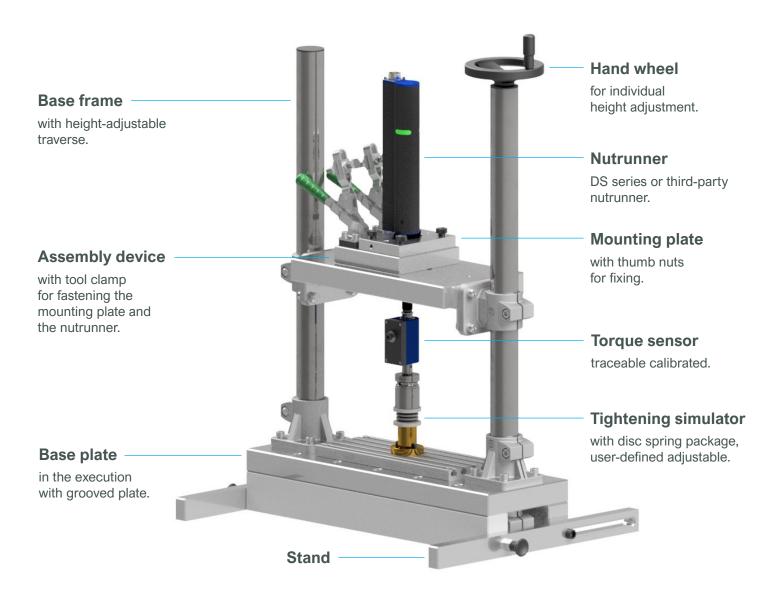

## Our mobile test bench offers maximum flexibility.

Our robust calibration test bench offers the perfect solution for the precise testing and calibration of nutrunners with a torque up to 500 Nm.

Thanks to its flexible modularity, the assembly of DS nutrunners as well as third-party tools is effortless. This test bench offers maximum versatility with specially adapted mounting plates for each size and thumb nuts for secure fastening.

Tool clamps ensure additional fixation of the nutrunner. The tightening simulator is attached to the base plate. The height can be easily adjusted with the handwheel, depending on the configuration of the simulator and the installation size of the reference measuring sensor.

Our mobile calibration test bench can be easily positioned on the floor, on a workbench, or on a transport trolley without the need for time-consuming assembly. The foldable stand ensures additional stability and enables safe use.